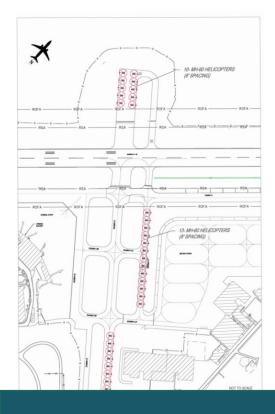

encies
- Training Opportunities
- Hotel/Rental Information
- Food Accommodations

- Woody Williams Military Building offers space separate from general aviation with classrooms, lounge, kitchen, and separate bathrooms.
- Ramp Vehicles, Crew Cars, hangar space, tow bars and tugs, and other equipment we can accommodate
- Contact Fuel and Hot Fuel
- Multiple instrument approaches
- No noise Abatement, no PPR required
- Just two minutes from downtown Charleston



## Accommodations

## Airport Diagram

ILS or LOC RWY 5

ILS or LOC RWY 5

MISSED APPROACH: Climb to 1800 then climbing left

121.8 348.6

APP CRS Rwy Idg

CHARLESTON APP CON

124.1 269.125

125.7 257.8

1197/40 250 (300-%)

1320/55 373 (400-1) 1760-21/5

813 (900-2)() 933 (1000-

38\*23'N-81\*36'W

052°



#### Approach Plates







We have the ability to close taxi ways to ensure space of different aircraft and multitudes of aircrafts.



## Parking Diagram



## Local Frequencies

| Agency             | Frequency   |
|--------------------|-------------|
| KCRW Approach      | 119.2       |
| KCRW Tower         | 125.7/348.6 |
| KCRW C/D           | 118.55      |
| Capital Jet Center | 122.95      |





Charleston offers multiple hotels with 800+ possible rooms. Rental cars can be provided from several different rental companies and brought right to our FBO!



enterprise







Not only is Downtown Charleston just minutes away with a large variety of foods, but Home Base has a Military Menu coming straight from our restaurant at Yeager Airport to bring you our WV favorites!

## **MILITARY MENU**

\$1

\$1

\$1

#