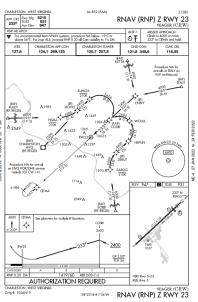

## Airport Diagram

ILS or LOC RWY 5

ILS or LOC RWY 5

MISSED APPROACH: Climb to 1800 then climbing left

121.8 348.6

APP CRS Rwy Idg

CHARLESTON APP CON

124.1 269.125

125.7 257.8

1197/40 250 (300-%)

1320/55 373 (400-1) 1760-21/5

813 (900-2)() 933 (1000-

38\*23'N-81\*36'W

052°

#### Approach Plates

We have the ability to close taxi ways to ensure space of different aircraft and multitudes of aircrafts.