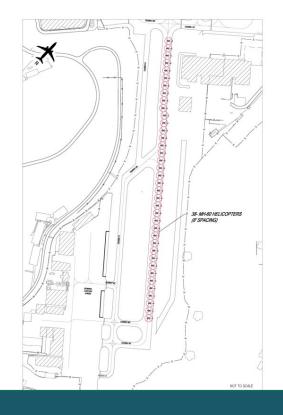

uilding offers space separate from general aviation with classrooms, lounge, kitchen, and separate bathrooms.
- Ramp Vehicles, Crew Cars, hangar space, tow bars and tugs, and other equipment we can accommodate
- Contact Fuel and Hot Fuel
- Multiple instrument approaches
- No noise Abatement, no PPR required
- Just two minutes from downtown Charleston



## Accommodations

## Airport Diagram

ILS or LOC RWY 5

ILS or LOC RWY 5

MISSED APPROACH: Climb to 1800 then climbing left

121.8 348.6

APP CRS Rwy Idg

CHARLESTON APP CON

124.1 269.125

125.7 257.8

1197/40 250 (300-%)

1320/55 373 (400-1) 1760-21/5

813 (900-2)() 933 (1000-

38\*23'N-81\*36'W

052°



#### Approach Plates







We have the ability to close taxi ways to ensure space of different aircraft and multitudes of aircrafts.



## Parking Diagram



## Local Frequencies

| Agency             | Frequency   |
|--------------------|-------------|
| KCRW Approach      | 119.2       |
| KCRW Tower         | 125.7/348.6 |
| KCRW C/D           | 118.55      |
| Capital Jet Center | 122.95      |





Charleston offers multiple hotels with 800+ possible rooms. Rental cars can be provided from several different rental companies and brought right to our FBO!



enterprise







Not only is Downtown Charleston just minutes away with a large variety of foods, but Home Base has a Military Menu coming straight from our restaurant at Yeager Airport to bring you our WV favorites!

## **MILITARY MENU**

\$1

\$1

\$1

#### From The Grill

#### Director's Special

West Virginia Chili Cheese Dog Served with Your

#### **Junction