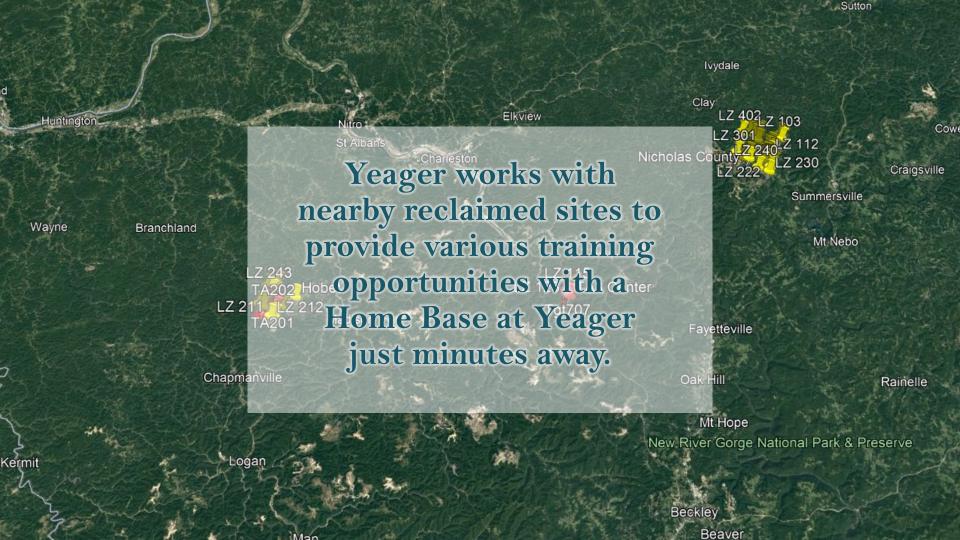

### Table of Contents

- Accommodations
- Airport Diagram
- Parking/Space
- Hot Fuel
- Local Frequencies
- Training Opportunities
- Hotel/Rental Information
- Food Accommodations

- Woody Williams Military Building offers space separate from general aviation with classrooms, lounge, kitchen, and separate bathrooms.
- Ramp Vehicles, Crew Cars, hangar space, tow bars and tugs, and other equipment we can accommodate
- Contact Fuel and Hot Fuel
- Multiple instrument approaches
- No noise Abatement, no PPR required
- Just two minutes from downtown Charleston