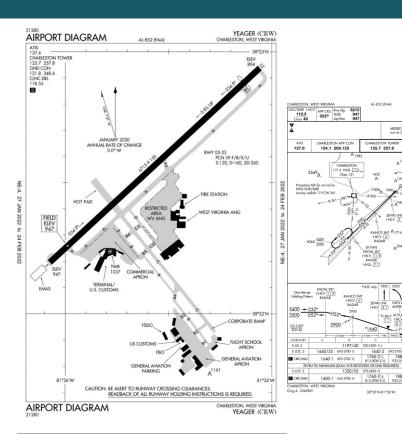

## Airport Diagram

ILS or LOC RWY 5

ILS or LOC RWY 5

MISSED APPROACH: Climb to 1800 then climbing left

121.8 348.6

APP CRS Rwy Idg

CHARLESTON APP CON

124.1 269.125

125.7 257.8

1197/40 250 (300-%)

1320/55 373 (400-1) 1760-21/5

813 (900-2)() 933 (1000-

38\*23'N-81\*36'W

052°

#### Approach Plates

We have the ability to close taxi ways to ensure space of different aircraft and multitudes of aircrafts.