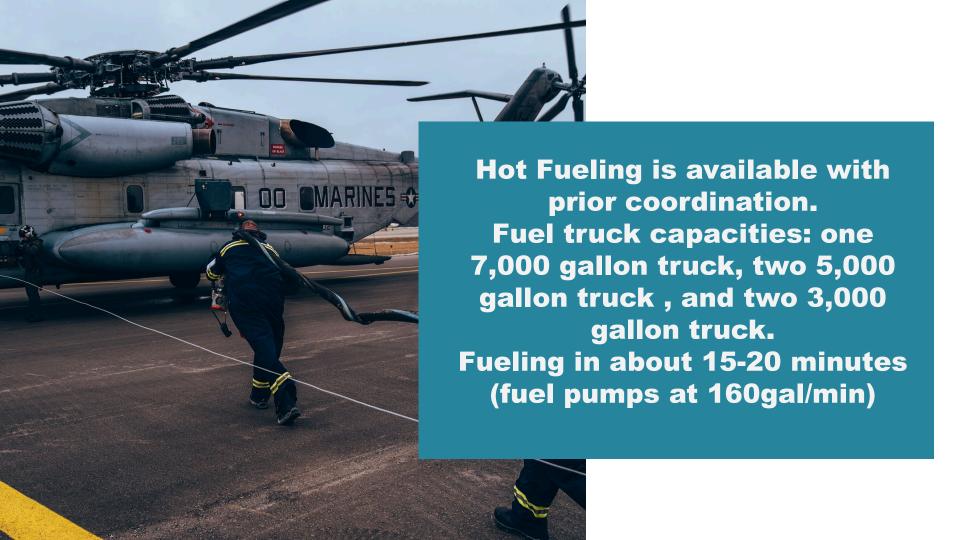

eparate from general aviation with classrooms, lounge, kitchen, and separate bathrooms.
- Ramp Vehicles, Crew Cars, hangar space, tow bars and tugs, and other equipment we can accommodate
- Contact Fuel and Hot Fuel
- Multiple instrument approaches
- No noise Abatement, no PPR required
- Just two minutes from downtown Charleston



## Accommodations

## Airport Diagram

ILS or LOC RWY 5

ILS or LOC RWY 5

MISSED APPROACH: Climb to 1800 then climbing left

121.8 348.6

APP CRS Rwy Idg

CHARLESTON APP CON

124.1 269.125

125.7 257.8

1197/40 250 (300-%)

1320/55 373 (400-1) 1760-21/5

813 (900-2)() 933 (1000-

38\*23'N-81\*36'W

052°



#### Approach Plates







We have the ability to close taxi ways to ensure space of different aircraft and multitudes of aircrafts.



## Parking Diagram



## Local Frequencies

| Agency             | Frequency   |
|--------------------|-------------|
| KCRW Approach      | 119.2       |
| KCRW Tower         | 125.7/348.6 |
| KCRW C/D           | 118.55      |
| Capital Jet Center | 122.95      |





Charleston offers multiple hotels with 800+ possible rooms. Rental cars can be provided from several different rental companies and brought right to our FBO!



enterprise







Not only is Downtown Charleston just minutes away with a large variety of foods, but Home Base has a Military Menu coming straight from our restaurant at Yeager Airport to bring you our WV favorites!

## **MILITARY MENU**

\$1

\$1

\$1

#### From The Grill

#### Director's Special

West Virginia Chili Cheese Dog Served with Your

#### **Junction Burger**

All America