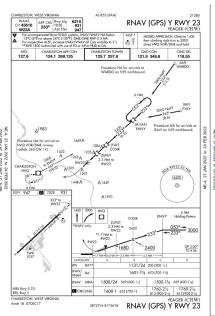

## Airport Diagram

ILS or LOC RWY 5

ILS or LOC RWY 5

MISSED APPROACH: Climb to 1800 then climbing left

121.8 348.6

APP CRS Rwy Idg

CHARLESTON APP CON

124.1 269.125

125.7 257.8

1197/40 250 (300-%)

1320/55 373 (400-1) 1760-21/5

813 (900-2)() 933 (1000-

38\*23'N-81\*36'W

052°

#### Approach Plates

We have the ability to close taxi ways to ensure space of different aircraft and multitudes of aircrafts.